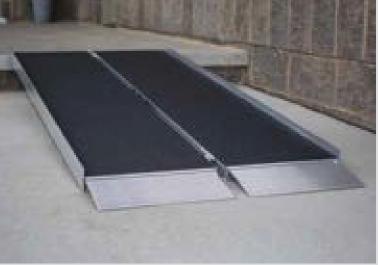

#### SUITCASE<sup>®</sup> Singlefold AS

Can be used as one unit or easily separated into two lightweight sections, making it even more convenient to use, carry, and store. This ultra- strong ramp provides the safety and strength required while remaining light and portable. Features an applied, slip- resistant surface. 800- pound weight capacity.

#### SUITCASE<sup>®</sup> Trifold<sup>®</sup> AS

Unique 3-fold design allows for ultimate portability when longer ramp lengths are needed. The ramp is designed to be used and carried as one unit, or can be quickly separated into two individual sections for easier transport and reduced handling weight. Features an applied, slip- resistant surface. 800- pound weight capacity.