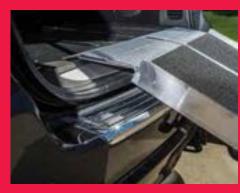

## Top Lip Extension (TLE)

Our optional TLE increases the reach of EZ- ACCESS SUIT CASE ramps by extending the top lip from 3" to 9", allowing the ramp to clear the rear bumper of most SUVs and vans.