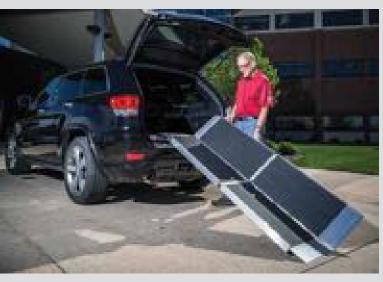

## **BePrepared**

Like a trusty umbrella or roadside emergency kit, your vehicle should always have a small wheelchair ramp tucked away for emergencies. A 2-ft. SUIT CASE<sup>®</sup> Singlefold ramp is the ideal choice and its compact size allows for easy, takeanywhere portability. The lightweight ramp makes a great traveling companion because it fits perfectly in the trunk of a car, under the seat of a van, or is easily checked at the airport.