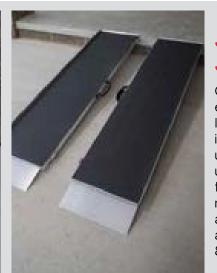

## Aluminum SUITCASE<sup>®</sup> Ramps

- Lifetime warranty
- Ideal for use at home or on the go
- Designed for wheelchairs and scooters
- Available in 3 styles, each with their own unique features
- Made in the USA

#### SUITCASE<sup>®</sup> Singlefold

This portable ramp, with its single-f old design, sets up quickly and can be carried like a suitcase when not in use. Features a full-length hinge for additional strength and stability, and an extruded slip- resistant surface for superior traction. This durable ramp was designed for high traffic use and is simply the best in the industry. 800-pound weight capacity.