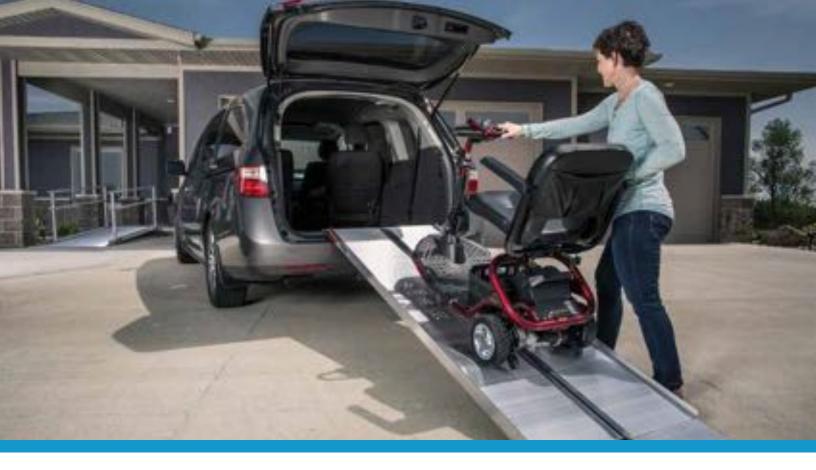

#### SUITCASE<sup>®</sup> Singlefold

This portable ramp, with its single-f old design, sets up quickly and can be carried like a suitcase when not in use. Features a full-length hinge for additional strength and stability, and an extruded slip- resistant surface for superior traction. This durable ramp was designed for high traffic use and is simply the best in the industry. 800-pound weight capacity.

#### SUITCASE<sup>®</sup> Singlefold AS

Can be used as one unit or easily separated into two lightweight sections, making it even more convenient to use, carry, and store. This ultra- strong ramp provides the safety and strength required while remaining light and portable. Features an applied, slip- resistant surface. 800- pound weight capacity.

#### SUITCASE<sup>®</sup> Trifold<sup>®</sup> AS

Unique 3-fold design allows for ultimate portability when longer ramp lengths are needed. The ramp is designed to be used and carried as one unit, or can be quickly separated into two individual sections for easier transport and reduced handling weight. Features an applied, slip- resistant surface. 800- pound weight capacity.

## **BePrepared**

Like a trusty umbrella or roadside emergency kit, your vehicle should always have a small wheelchair ramp tucked away for emergencies. A 2-ft. SUIT CASE<sup>®</sup> Singlefold ramp is the ideal choice and its compact size allows for easy, takeanywhere portability. The lightweight ramp makes a great traveling companion because it fits perfectly in the trunk of a car, under the seat of a van, or is easily checked at the airport.