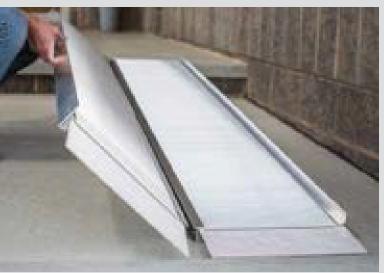

#### SUITCASE<sup>®</sup> Singlefold

This portable ramp, with its single-f old design, sets up quickly and can be carried like a suitcase when not in use. Features a full-length hinge for additional strength and stability, and an extruded slip- resistant surface for superior traction. This durable ramp was designed for high traffic use and is simply the best in the industry. 800-pound weight capacity.

#### SUITCASE<sup>®</sup> Singlefold AS

Can be used as one unit or easily separated into two lightweight sections, making it even more convenient to use, carry, and store. This ultra- strong ramp provides the safety and strength required while remaining light and portable. Features an applied, slip- resistant surface. 800- pound weight capacity.

#### SUITCASE<sup>®</sup> Trifold<sup>®</sup> AS

Unique 3-fold design allows for ultimate portability when longer ramp lengths are needed. The ramp is designed to be used and carried as one unit, or can be quickly separated into two individual sections for easier transport and reduced handling weight. Features an applied, slip- resistant surface. 800- pound weight capacity.