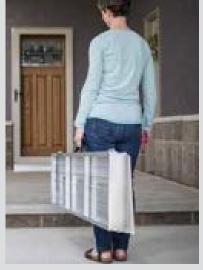

#### SUITCASE<sup>®</sup> Singlefold

This portable ramp, with its single-f old design, sets up quickly and can be carried like a suitcase when not in use. Features a full-length hinge for additional strength and stability, and an extruded slip- resistant surface for superior traction. This durable ramp was designed for high traffic use and is simply the best in the industry. 800-pound weight capacity.

## **BePrepared**

Like a trusty umbrella or roadside emergency kit, your vehicle should always have a small wheelchair ramp tucked away for emergencies. A 2-ft. SUIT CASE<sup>®</sup> Singlefold ramp is the ideal choice and its compact size allows for easy, takeanywhere portability. The lightweight ramp makes a great traveling companion because it fits perfectly in the trunk of a car, under the seat of a van, or is easily checked at the airport.