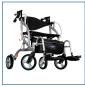

## 

Airgo Fusion F20 Side-Folding Rollator & Transport Chair HCPCS:

HUPUS:

FIGURE A F

FIGURE C

FIGURE D

FIGURE E

- The lightweight side-folding rollator and transport chair in one design
- Folds sideways easily by just a pull of the strap
- NEW covered soft basket folds with the frame and can be easily removed
- Patented Swing n' Lock footrests clip to the frame when folded
- The frame locks together when folded for safer lifting and storing
- Padded seat and a full backrest for superior comfort
- Dual armrests provide a place to rest yours arms in either mode
- Smooth bearings and an improved center of gravity for easy pushing
- Unique ergonomic handgrips fit naturally for easier brake access
- Features our new senior friendly tool-free brake adjustment knob
- · Lightweight frame designed for superior stability
- BONUS curb climber included
- ADP# AA0000694
- Recognized by CAOT