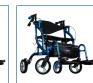

## 

Airgo Fusion F20 Side-Folding Rollator & Transport Chair HCPCS:

HUPUS:

FIGURE A F

FIGURE C

FIGURE D

FIGURE E

- The lightweight side-folding rollator and transport chair in one design
- Folds sideways easily by just a pull of the strap
- NEW covered soft basket folds with the frame and can be easily removed
- Patented Swing n' Lock footrests clip to the frame when folded
- The frame locks together when folded for safer lifting and storing
- Padded seat and a full backrest for superior comfort
- Dual armrests provide a place to rest yours arms in either mode
- Smooth bearings and an improved center of gravity for easy pushing
- Unique ergonomic handgrips fit naturally for easier brake access
- Features our new senior friendly tool-free brake adjustment knob
- · Lightweight frame designed for superior stability
- BONUS curb climber included
- ADP# AA0000694
- Recognized by CAOT