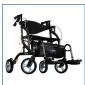

## 

Airgo Fusion F20 Side-Folding Rollator & Transport Chair HCPCS:

HUPUS:

FIGURE A F

FIGURE C

FIGURE D

FIGURE E

- The lightweight side-folding rollator and transport chair in one design
- Folds sideways easily by just a pull of the strap
- NEW covered soft basket folds with the frame and can be easily removed
- Patented Swing n' Lock footrests clip to the frame when folded
- The frame locks together when folded for safer lifting and storing
- Padded seat and a full backrest for superior comfort
- Dual armrests provide a place to rest yours arms in either mode
- Smooth bearings and an improved center of gravity for easy pushing
- Unique ergonomic handgrips fit naturally for easier brake access
- Features our new senior friendly tool-free brake adjustment knob
- · Lightweight frame designed for superior stability
- BONUS curb climber included
- ADP# AA0000694
- Recognized by CAOT