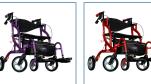

| PRODUCTS        | Description                                                             |   |
|-----------------|-------------------------------------------------------------------------|---|
| 700-935         | Airgo Fusion 2 in 1, 20", Blue, 1 EA                                    |   |
| 700-935BK       | Airgo Fusion 2 in 1, 20", Black, 1 EA                                   |   |
| 700-935CR       | Airgo Fusion 2 in 1, 20", Cranberry, 1EA                                |   |
| SPECIFICATIONS  | Description                                                             |   |
| Handle Height   | 30" to 36.5"                                                            | _ |
| Seat Height     | 20"                                                                     |   |
| Seat Width      | 19.5"                                                                   |   |
| Unit Width      | 27"                                                                     | _ |
| Warranty        | Lifetime on Frame, 5 Years on Handle & Brakes, All other Parts 3 Months |   |
| Weight          | 17.1 lbs.                                                               |   |
| Weight Capacity | 300 lbs                                                                 |   |
| ACCESSORIES     | Description                                                             |   |
| 730-942         | Slow brakes sfold, Black, 1PR, 25PR/CV, PR                              |   |