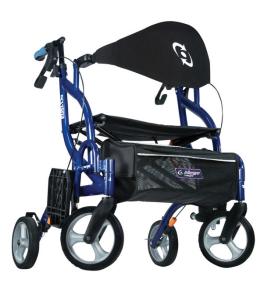

## 

Airgo Fusion F20 Side-Folding Rollator & Transport Chair HCPCS:

HUPUS:

FIGURE A F

FIGURE C

FIGURE D

FIGURE E

- The lightweight side-folding rollator and transport chair in one design
- Folds sideways easily by just a pull of the strap
- NEW covered soft basket folds with the frame and can be easily removed
- Patented Swing n' Lock footrests clip to the frame when folded
- The frame locks together when folded for safer lifting and storing
- Padded seat and a full backrest for superior comfort
- Dual armrests provide a place to rest yours arms in either mode
- Smooth bearings and an improved center of gravity for easy pushing
- Unique ergonomic handgrips fit naturally for easier brake access
- Features our new senior friendly tool-free brake adjustment knob
- · Lightweight frame designed for superior stability
- BONUS curb climber included
- ADP# AA0000694
- Recognized by CAOT