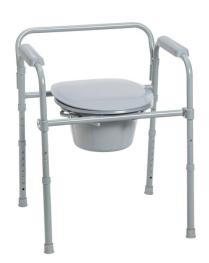

## **Folding Steel Commode**

- Easy, tool-free assembly
- Easily opens and folds for storage and transportation
  Durable plastic snap-on seat and lid
- Powder-coated steel-welded construction
- Plastic arms for added comfort
- Includes 7.5 qt commode bucket with carry handle, cover and splash shield
- Retail Packaged
- Made using recycled materials

| PRODUCTS               | Description                      |
|------------------------|----------------------------------|
| RTL11158KDR            | Commode, Folding Frame, RTL,1 EA |
| SPECIFICATIONS         | Description                      |
| Warranty               | Limited Lifetime                 |
| Seat Dimensions        | 13.75" (W) x 16.25" (D)          |
| Weight Capacity        | 350 lbs.                         |
| Carton Shipping Weight | 17.5 lbs                         |
| Weight                 | 13 lbs                           |