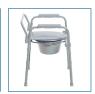

## **Folding Steel Commode**

- Easy, tool-free assembly
- Easily opens and folds for storage and transportation
  Durable plastic snap-on seat and lid
- Powder-coated steel-welded construction
- Plastic arms for added comfort
- Includes 7.5 qt commode bucket with carry handle, cover and splash shield
- Retail Packaged
- Made using recycled materials