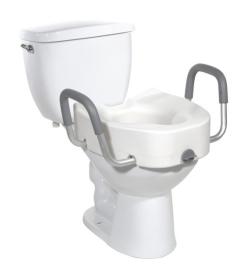

## Premium Plastic, Raised, Elongated Toilet Seat with Lock

HCPCS: E0244

FIGURE A

FIGURE B

- Designed for individuals who have difficulty sitting down or getting up from the toilet
- Adds 5" to height of toilet seat
- Tool-free arms are 21" apart and can be removed or added as needed
- Wide opening in front and back for personal hygiene
- · Heavy-duty molded plastic construction provides additional strength and durability
- Standard locking mechanism ensures safety
- Lightweight and portable
- No tools required for installation
- Easy-to-clean
- Fits most elongated toilets
- Made using recycled materials

| PRODUCTS               | Description                         |
|------------------------|-------------------------------------|
| 12013                  | Raised Toilet Seat w/Arms,1/cs, RTL |
| SPECIFICATIONS         | Description                         |
| Carton Shipping Weight | 6.5 lbs.                            |
| Seat Dimensions        | 15.5" (W) x 17" (D) x 5" (H)        |
| Warranty               | Limited Lifetime                    |
| Weight                 | 4.5 lbs.                            |
| Weight Capacity        | 300 lbs                             |
| Width Between Arms     | 21"                                 |