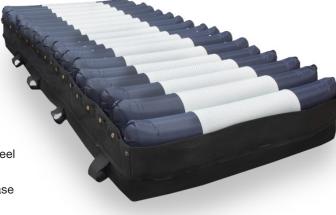

Caregiver friendly, the Salute RDX is an affordable, therapeutic surface solution for any clinical care setting. This micro low air loss mattress system utilizes 18 8" combined air cells (4.5" therapy and 3.5" static air) to ensure support even in the event of a power loss. The static air cell eliminates the need for a foam base, which means the whole surface can be easily disinfected.

### **Features**

- 8" combined air cells
- Low air loss therapy
- 3-1 alteration
- Max inflate provides firm surface for transfers and wound dressing changes
- High vapor permeable and quilted nylon cover
- Happy Heel provides soft heel environment
- Integrated glide sheet to base cover for easy transferring
- Visual and audio alarm for low pressure and power failure with alarm mute function
- Keypad lock out function
- 8 Digital comfort setting
- Integrated power cable retainer
- SWL 500lbs
- Quick CPR deflation within 20 seconds