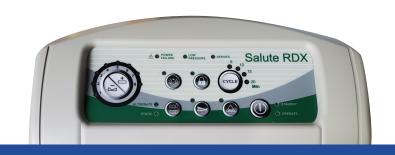

### **Control Unit**

| Size (LxWxH)              | 13.5" x 7.3" x 8.3"         |
|---------------------------|-----------------------------|
| Weight (lbs)              | 7.1                         |
| Cycle Time                | 5-20 min                    |
| Min Operating<br>Pressure | 12+/- 6mmHg                 |
| Max Operating<br>Pressure | 47 +/- 6mmHg                |
| Flow-rate                 | 8 liters per minute         |
| Rated Voltage             | AC 110-120V                 |
| Rated Frequency           | 60Hz                        |
| Protection Type           | Class 1, Type BF            |
| Max Current               | 0.2A                        |
| Low Pressure<br>Alarm     | Visual/Audio                |
| Power Failre<br>Alarm     | Visual/Audio                |
| Maintenance<br>Service    | LED Indicator               |
| Functions                 | Static or 3-1<br>Alteration |