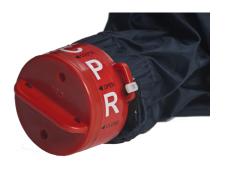

### **Features**

- 8" combined air cells
- Low air loss therapy
- 3-1 alteration
- Max inflate provides firm surface for transfers and wound dressing changes
- High vapor permeable and quilted nylon cover
- Happy Heel provides soft heel environment
- Integrated glide sheet to base cover for easy transferring
- Visual and audio alarm for low pressure and power failure with alarm mute function
- Keypad lock out function
- 8 Digital comfort setting
- Integrated power cable retainer
- SWL 500lbs
- Quick CPR deflation within 20 seconds